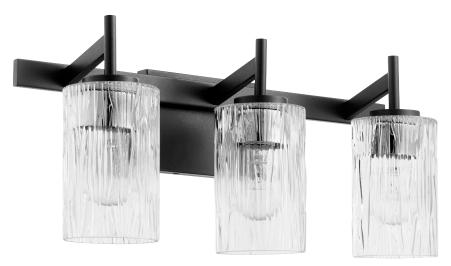

## 520-3-69

3 Light Vanity - Black

| Project:      |   |
|---------------|---|
| Location:     |   |
| Fixture Type: | t |
| Catalog #: _  |   |

| DETAILS            |                 |
|--------------------|-----------------|
| FINISH:            | Black           |
| MATERIALS:         | Steel and Glass |
| DIFFUSER MATERIAL: | Glass           |
| LOCATION:          | Damp Listed     |

| DIMENSIONS |        |
|------------|--------|
| HEIGHT:    | 9.25"  |
| WIDTH:     | 20.75" |
| EXTENSION: | 6.00"  |
| SHADE:     |        |
| HEIGHT:    | 6.00"  |
| DIAMETER:  | 4.00"  |

| LIGHT SOURCE      |                  |
|-------------------|------------------|
| NUMBER OF LIGHTS: | 3 Light          |
| SOCKET BASE:      | Medium Base Lamp |
| WATTAGE:          | 100 Watt         |

| MOUNTING   |                                    |
|------------|------------------------------------|
| BACKPLATE: | H 4.50" x Dia 6.50" x Ext<br>0.75" |
|            |                                    |